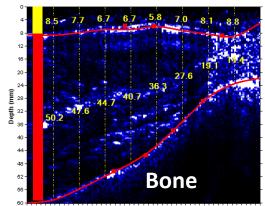

## SEEING IS BELIEVING!



## What if you could actually see your FAT LOSS and MUSCLE GAIN

Now you can!

With our new technology, we've gone from percentages to pictures using our unique Ultrasound Body Composition System. This System not only tracks your fat loss and muscle gain, but delivers accurate and reliable results without painful pinching. Best of all there is no preparation required.

## **Schedule Your Assessment Today!**

Scans below show cross sectional images of two different male thighs from midpoint (left on image) to knee cap (right)



Male Thigh with maximum fat layer of 12.4 mm and 36.3 mm of muscle



Male Thigh with maximum fat layer of 8.5 mm and 50.2 mm of muscle