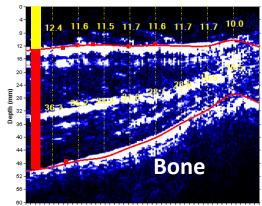

## **Schedule Your Assessment Today!**

Scans below show cross sectional images of two different male thighs from midpoint (left on image) to knee cap (right)

Male Thigh with maximum fat layer of 12.4 mm and 36.3 mm of muscle